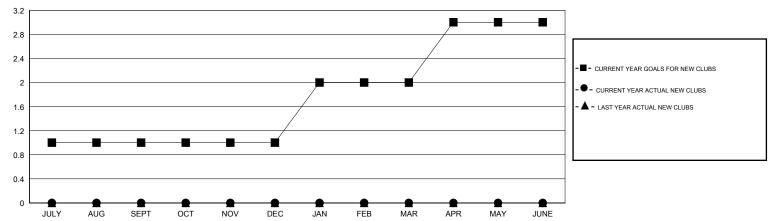

#### GOALS AND ACTUAL NEW CLUBS CUMULATIVE

### **LOCATION ALASKA**

 $\mathsf{GMT}\;\mathsf{CA}\;1$ 

| Clubs                   |                  |           |                  |                  | Members                  |                    |                                     |                    |                  |
|-------------------------|------------------|-----------|------------------|------------------|--------------------------|--------------------|-------------------------------------|--------------------|------------------|
| RESULTS FOR 2016-2017   |                  |           |                  |                  | RESULTS FOR 2016-2017    |                    |                                     |                    |                  |
| QUARTER                 | NEW CLUB<br>GOAL | NEW CLUBS | DROPPED<br>CLUBS | NET<br>GAIN/LOSS | QUARTER                  | NEW MEMBER<br>GOAL | CHARTER AND<br>NEW MEMBERS<br>ADDED | DROPPED<br>MEMBERS | NET<br>GAIN/LOSS |
| JULY/AUG/SEPT           | 1                | 0         | 0                | 0                | JULY/AUG/SEPT            | 13                 | 11                                  | 16                 | -5               |
| OCT/NOV/DEC JAN/FEB/MAR | 0<br>1           | 0         | 0<br>0           | 0                | OCT/NOV/DEC  JAN/FEB/MAR | 4<br>20            | 0                                   | 0<br>0             | 0<br>0           |
| APR/MAY/JUNE            | 1                | 0         | 0                | 0                | APR/MAY/JUNE             | 26                 | 0                                   | 0                  | 0                |