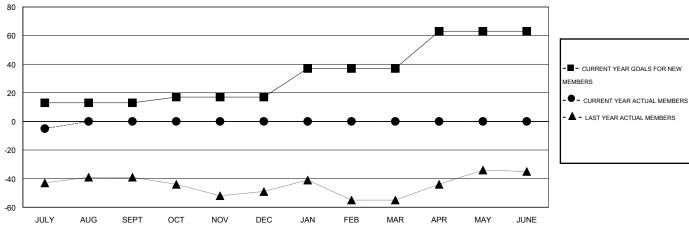

#### GOALS AND ACTUAL MEMBERS CUMULATIVE

| ı | -■- CURRENT YEAR GOALS FOR NEW    |
|---|-----------------------------------|
| ı | MEMBERS                           |
| ı | - ● - CURRENT YEAR ACTUAL MEMBERS |
| ı | - ▲ - LAST YEAR ACTUAL MEMBERS    |
| ı |                                   |
| ı |                                   |
|   |                                   |
|   |                                   |

### **LOCATION ALASKA**

 $\mathsf{GMT}\;\mathsf{CA}\;1$ 

| Clubs                   |                  |           |                  |                  | Members                  |                    |                                     |                    |                  |
|-------------------------|------------------|-----------|------------------|------------------|--------------------------|--------------------|-------------------------------------|--------------------|------------------|
| RESULTS FOR 2016-2017   |                  |           |                  |                  | RESULTS FOR 2016-2017    |                    |                                     |                    |                  |
| QUARTER                 | NEW CLUB<br>GOAL | NEW CLUBS | DROPPED<br>CLUBS | NET<br>GAIN/LOSS | QUARTER                  | NEW MEMBER<br>GOAL | CHARTER AND<br>NEW MEMBERS<br>ADDED | DROPPED<br>MEMBERS | NET<br>GAIN/LOSS |
| JULY/AUG/SEPT           | 1                | 0         | 0                | 0                | JULY/AUG/SEPT            | 13                 | 11                                  | 16                 | -5               |
| OCT/NOV/DEC JAN/FEB/MAR | 0<br>1           | 0         | 0<br>0           | 0                | OCT/NOV/DEC  JAN/FEB/MAR | 4<br>20            | 0                                   | 0<br>0             | 0<br>0           |
| APR/MAY/JUNE            | 1                | 0         | 0                | 0                | APR/MAY/JUNE             | 26                 | 0                                   | 0                  | 0                |